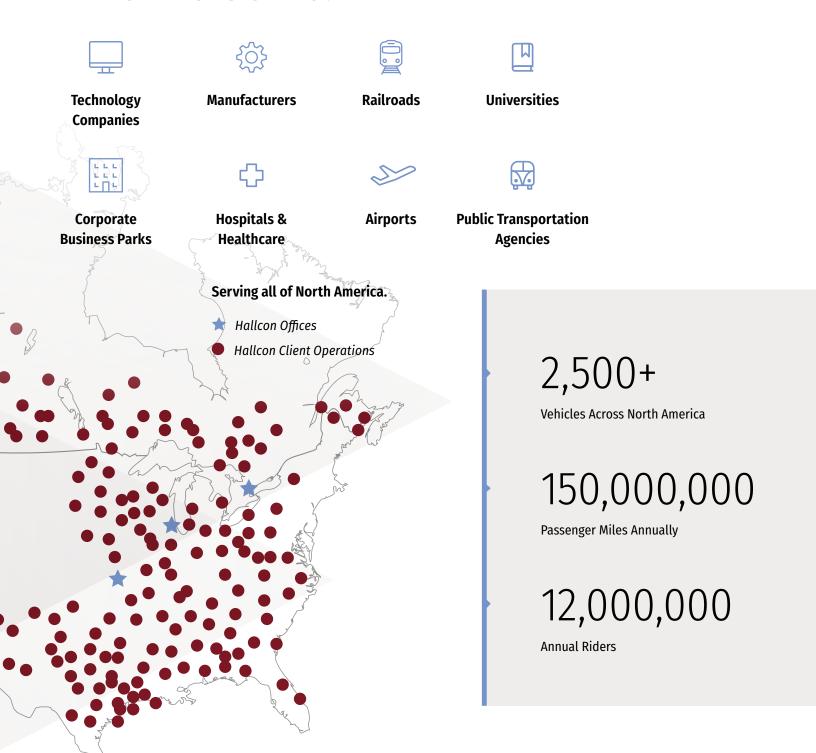

# Who We Are.

Hallcon is a mobility and infrastructure services company focused on turnkey solutions for clients such as technology companies, manufacturers, railroads, universities, corporate business parks, hospitals and healthcare, airports, public transportation agencies, and more.

# Who We Serve.

# Analytics and Intelligence.

We develop client insights that set the standard for overall transportation network effectiveness. Hallcon has pioneered innovative technology integration, data capture, predictive analytics, and Business Intelligence (BI) capabilities that have allowed clients to optimize performance, target investments, and solve problems they would not otherwise see.